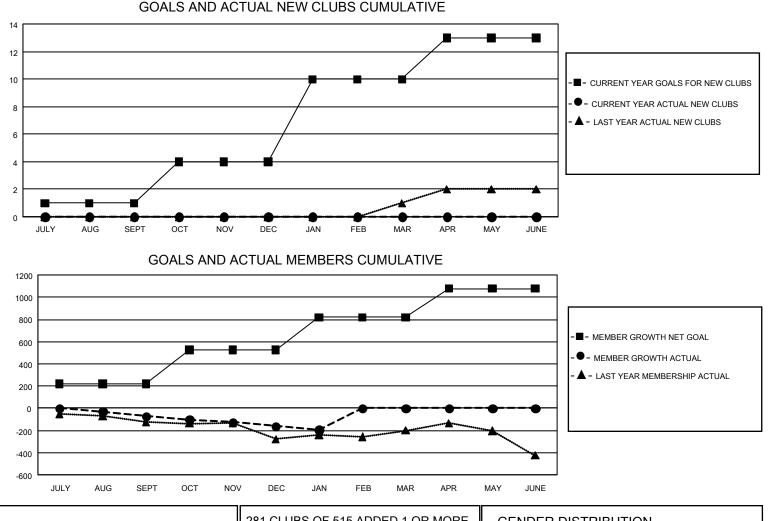

## GMT MONTHLY MEMBERSHIP PROGRESS REPORT Results as of: 1/31/2020

Multiple District 27

LOCATION: WISCONSIN

GMT: OPEN

GMT CA 1

| Clubs         |               |             |               | Members               |                       |                         |                                                    |  |
|---------------|---------------|-------------|---------------|-----------------------|-----------------------|-------------------------|----------------------------------------------------|--|
|               | RESULTS FOR   | R 2019-2020 |               | RESULTS FOR 2019-2020 |                       |                         |                                                    |  |
| QUARTER       | NEW CLUB GOAL | NEW CLUBS   | DROPPED CLUBS | QUARTER MEME          | ER GROWTH NET<br>GOAL | MEMBER GROWTH<br>ACTUAL | DROPPED<br>MEMBERS ACTUAI<br>(including transfers) |  |
| JULY/AUG/SEPT | 3             | 0           | 0             | JULY/AUG/SEPT         | 657                   | 362                     | 401                                                |  |
| OCT/NOV/DEC   | 9             | 0           | 1             | OCT/NOV/DEC           | 915                   | 336                     | 409                                                |  |
| JAN/FEB/MAR   | 18            | 0           | 2             | JAN/FEB/MAR           | 885                   | 137                     | 154                                                |  |
| APR/MAY/JUNE  | 9             | 0           | 0             | APR/MAY/JUNE          | 774                   | 0                       | 0                                                  |  |